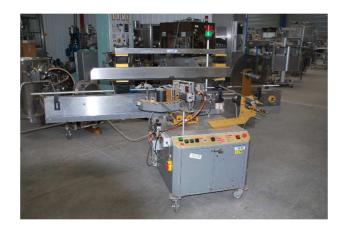

le airport. Regularly, we go and pick up our customers at the airport or at the station (RER B-Mitry-Claye).

Our warehouse is 2500 m<sup>2</sup> including offices, the workshop and the storage of our machines.



## Outside:





## Inside:

# Our storage area:











## Our spare parts:



Our workshop:
Our 5 technicians are highly qualified to repair the machines from top to bottom.



#### Our painting area:

We also have a painting area, in order to repaint the whole of our reconditioned machines. It's often our customers who choose the color of painting.



Our loading area:
We have a loading bridge up to 6 tons.





Our offices:

We have 3 departments: the management, the sales department, and administrative one.



## 3. Our work: before-after

### Labeler SFE/AVERY ALX 910:





#### Mixer Colette GRAL 300:





## Cartoner IWKA CP40:





#### Filler Marchesini ELF 100:





#### 4. Our market

We are a familial company of 9 people. It consists in 2 management assistants, 1 sale director, 5 technicians and the chairman. We have a turnover of about 2 000 000 euros. We sell 50% in France and the rest of it the abroad: mainly in Europe but also in the Maghreb countries (Algeria, Marocco and Tunisia), and a little part is worldwide.

We have a wide experience in our domain thanks to our 30 years of experience on this market. We are on the internet, please view us on our site: <a href="https://www.foy.fr">www.foy.fr</a>.

You will be able to see the introduction of our company and the whole inventory. It is updated everyday. We have a facebook page and also a page