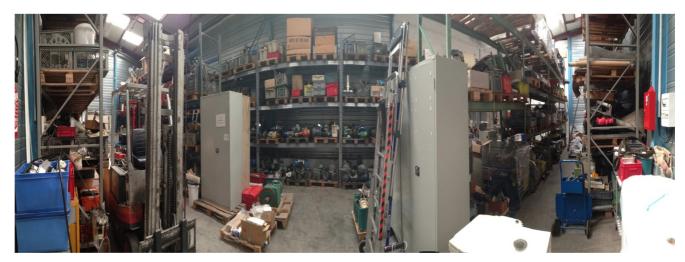

se machines are completely overhauled by our high qualified staff.

Our company was set up 30 years ago. We have a wide experience in our domain. We work with France, of course, but also Europe and all through North Africa (Morocco, Algeria, and Tunisia).

Today, our warehouse has an inventory of more than 400 machines.

We are located near Paris, just next to Charles de Gaulle airport.

#### 2. Our warehouse

We are strategically located at 30 km from Paris and at 5 minutes away from Charles de Gaulle airport. Regularly, we go and pick up our customers at the airport or at the station (RER B-Mitry-Claye).

Our warehouse is 2500 m<sup>2</sup> including offices, the workshop and the storage of our machines.



## Outside:





## Inside:

# Our storage area:











## Our spare parts:



Our workshop:
Our 5 technicians are highly qualified to repair the machines from top to bottom.



#### Our painting area:

We also have a painting area, in order to repaint the whole of our reconditioned machines. It's often our customers who choose the color of painting.



Our loading area:
We have a loading bridge up to 6 tons.





Our offices:

We have 3 departments: the management, the sales department, and administrative one.



## 3. Our work: before-after

### Labeler SFE/AVERY ALX 910:





#### Mixer Colette GRAL 300:





## Cartoner IWKA CP40:





#### Filler Marchesini ELF 100:





#### 4. Our market

We are a familial company of 9 people. It consists in 2 management assistants, 1 sale director, 5 technicians and the chairman. We have a turnover of about 2 000 000 euros.