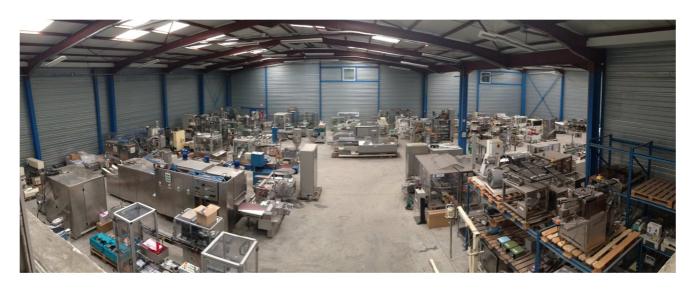

# Our storage area:

Our warehouse is 2500 m<sup>2</sup> including offices, the workshop and the storage of our machines.