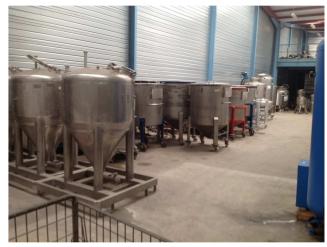

cond hand machines. These machines are completely overhauled by our high qualified staff.

Our company was set up 30 years ago. We have a wide experience in our domain. We work with France, of course, but also Europe and all through North Africa (Morocco, Algeria, and Tunisia).

Today, our warehouse has an inventory of more than 400 machines.

We are located near Paris, just next to Charles de Gaulle airport.

#### 2. Our warehouse

We are strategically located at 30 km from Paris and at 5 minutes away from Charles de Gaulle airport. Regularly, we go and pick up our customers at the airport or at the station (RER B-Mitry-Claye).

Our warehouse is 2500 m<sup>2</sup> including offices, the workshop and the storage of our machines.



## Outside:





## Inside:

# Our storage area:











## Our spare parts:



Our workshop:
Our 5 technicians are highly qualified to repair the machines from top to bottom.



#### Our painting area:

We also have a painting area, in order to repaint the whole of our reconditioned machines. It's often our customers who choose the color of painting.



Our loading area:
We have a loading bridge up to 6 tons.





Our offices:

We have 3 departments: the management, the sales department, and administrative one.



## 3. Our work: before-after

### Labeler SFE/AVERY ALX 910:





#### Mixer Colette GRAL 300:





## Cartoner IWKA CP40:





#### Filler Marchesini ELF 100:





#### 4. Our market

We are a familial company of 9 people. It consists in 2 management assistants, 1 sale director, 5 technicians and the chairman. We have a turnover of