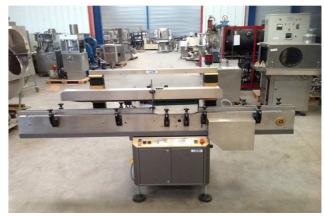

airport. Regularly, we go and pick up our customers at the airport or at the station (RER B-Mitry-Claye).

Our warehouse is 2500 m<sup>2</sup> including offices, the workshop and the storage of our machines.



## Outside:





## Inside:

# Our storage area:











## Our spare parts:



Our workshop:
Our 5 technicians are highly qualified to repair the machines from top to bottom.



#### Our painting area:

We also have a painting area, in order to repaint the whole of our reconditioned machines. It's often our customers who choose the color of painting.



Our loading area:
We have a loading bridge up to 6 tons.





Our offices:

We have 3 departments: the management, the sales department, and administrative one.



## 3. Our work: before-after

### Labeler SFE/AVERY ALX 910:





#### Mixer Colette GRAL 300:





## Cartoner IWKA CP40:





#### Filler Marchesini ELF 100:





#### 4. Our market

We are a familial company of 9 people. It consists in 2 management assistants, 1 sale director, 5 technicians and the chairman. We have a turnover of about 2 000 000 euros. We sell 50% in France and the rest of it the abroad: mainly in Europe but also in the Maghreb countries (Algeria, Marocco and Tunisia), and a little part is worldwide.

We have a wide experience in our domain thanks to our 30 years of experience on this market. We are on the internet, please view us on our site: <a href="https://www.foy.fr">www.foy.fr</a>.

You will be able to see the introduction of our company and the whole inventory. It is updated everyday. We have a facebook page and also a page o