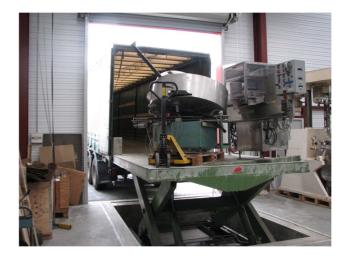

#### Our painting area:

We also have a painting area, in order to repaint the whole of our reconditioned machines. It's often our customers who choose the color of painting.

Our loading area:
We have a loading bridge up to 6 tons.