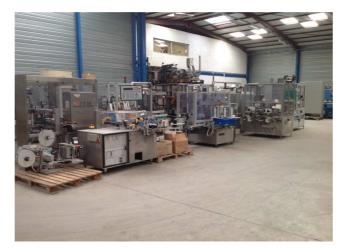

ing second hand machines. These machines are completely overhauled by our high qualified staff.

Our company was set up 30 years ago. We have a wide experience in our domain. We work with France, of course, but also Europe and all through North Africa (Morocco, Algeria, and Tunisia).

Today, our warehouse has an inventory of more than 400 machines.

We are located near Paris, just next to Charles de Gaulle airport.

#### 2. Our warehouse

We are strategically located at 30 km from Paris and at 5 minutes away from Charles de Gaulle airport. Regularly, we go and pick up our customers at the airport or at the station (RER B-Mitry-Claye).

Our warehouse is 2500 m<sup>2</sup> including offices, the workshop and the storage of our machines.



## Outside:





## Inside:

# Our storage area:











## Our spare parts:



Our workshop:
Our 5 technicians are highly qualified to repair the machines from top to bottom.



#### Our painting area:

We also have a painting area, in order to repaint the whole of our reconditioned machines. It's often our customers who choose the color of painting.



Our loading area:
We have a loading bridge up to 6 tons.





Our offices:

We have 3 departments: the management, the sales department, and administrative one.



## 3. Our work: before-after

### Labeler SFE/AVERY ALX 910:





#### Mixer Colette GRAL 300:





## Cartoner IWKA CP40:





#### Filler Marchesini ELF 100:





#### 4. Our market

We are a familial company of 9 people. It consists in 2 management assistants, 1 sale director, 5 technicians and the chairman. We have a turno