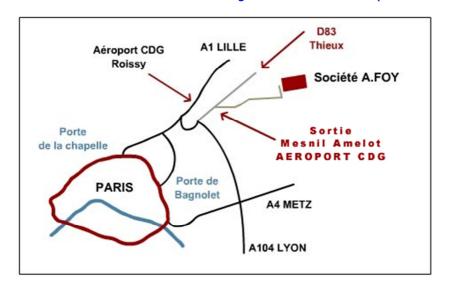

We are located near Paris, just next to Charles de Gaulle airport.

#### 2. Our warehouse

We are strategically located at 30 km from Paris and at 5 minutes away from Charles de Gaulle airport. Regularly, we go and pick up our customers at the airport or at the station (RER B-Mitry-Claye).