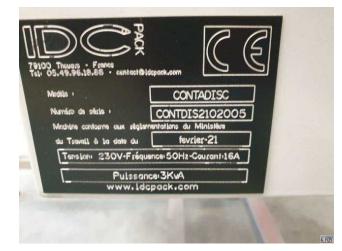

| DATA SHEET                                                          |                                                          | COUNTER  | Ref : 2011 |
|---------------------------------------------------------------------|----------------------------------------------------------|----------|------------|
| Type :<br>Brand :<br>Model :<br>Serial N° :<br>Year :<br>Quantity : | COUNTER<br>IDC PACK<br>CONTADIS<br>CONTADIS<br>2021<br>1 |          |            |
| Overall dimensions :<br>Weight :                                    | 0.80 x 0.90<br>150 Kg                                    | x 1.40 M |            |

230 V, 3 KVA, 16 A, 50 Hz