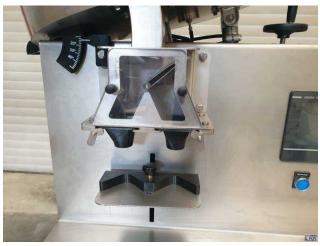

2 alternative filling stations, to allow hourly production of between 15 and 20 vials/minute.

Protective plexiglass with a product loading hatch.Tilt of the turntable adjustable according to the type of product to be processed.3 Height-adjustable combs with nylon brushes to help fill the cells.

Tray diameter 600 mm.

Several formats available with the machine:

1 tray for size "0" capsule, filling per cycle of 25 products.

1 tray for size "0" capsule, filling per cycle of 30 products.

1 tray for size "0" capsule, filling per cycle of 50 products.