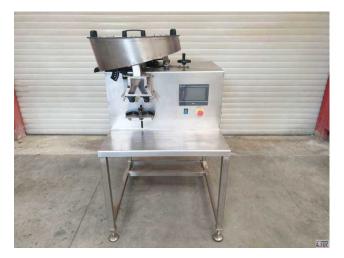

## COUNTING MACHINE WITH INTERCHANGEABLE TRAYS

## **Description:**

Semi-automatic stainless steel counter.

Counting machine with rotating plate formatted according to the desired counting number, for putting the product into bottles, jars or sachets.

2 alternative filling stations, to allow hourly production of between 15 and 20 vials/minute.

Protective plexiglass with a product loading hatch.Tilt of the turntable adjustable according to the type of product to be processed.3 Height-adjustable combs with nylon brushes to help fill the cells.

Tray diameter 600 mm.

Several formats available with the machine:

1 tray for size "0" capsule, filling per cycle of 25 products.

1 tray for size "0" capsule, filling per cycle of 30 products.

1 tray for size "0" capsule, filling per cycle of 50 products.