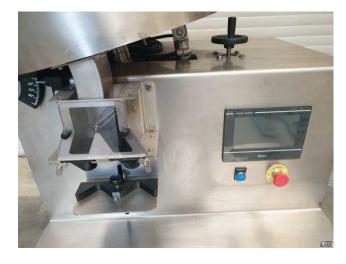

## **Description:**

Semi-automatic stainless steel counter.

Counting machine with rotating plate formatted according to the desired counting number, for putting the product into bottles, jars or sachets.

2 alternative filling stations, to allow hourly production of between 15 and 20 vials/minute.

Protective plexiglass with a product loading hatch.Tilt of the turntable adjustable according to the type of product to be processed.3 Height-adjustable combs with nylon brushes to help fill the cells.