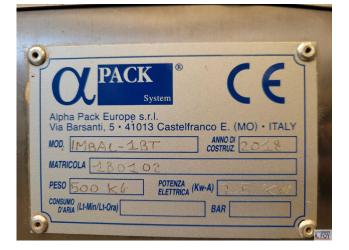

| DATA SHEE                                                           | T                                                                 | LINE     | Ref : 1871 |
|---------------------------------------------------------------------|-------------------------------------------------------------------|----------|------------|
| Type :<br>Brand :<br>Model :<br>Serial N° :<br>Year :<br>Quantity : | LINE<br>ALPHA PAO<br>IMBAL-18 <sup>-</sup><br>180102<br>2018<br>1 | г        |            |
| Overall dimensions :<br>Weight :                                    | 5.6 x 1.30<br>1 000 Kg                                            | x 1.90 M |            |

| DATA SHEET                                                          |                                                     | LINE     | Ref : 1871 |
|---------------------------------------------------------------------|-----------------------------------------------------|----------|------------|
| Type :<br>Brand :<br>Model :<br>Serial N° :<br>Year :<br>Quantity : | LINE<br>ALPHA PA<br>IMBAL-1B<br>180102<br>2018<br>1 | Г        |            |
| Overall dimensions :<br>Weight :                                    | 5.6 x 1.30<br>1 000 Kg                              | x 1.90 M |            |