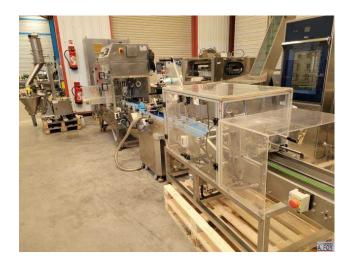

## LINE WITH BAG UNBUNCHER, LABELER AND DOSING MACHINE FOR DOYPACK BAGS

BAGS DIMENSIONS: LENGTH: FROM 150 TO 300MM WIDTH: FROM 100 TO 260MM PRODUCTION: FROM 6 0 12 MINUTE BAGS DEPENDING ON VOLUME AND NATURE OF THE PRODUCT.

PRINCIPLE:

1) BAGS UNSTACKING STATION WITH A MOTORIZED CONVEYOR BELT AND BAGS CATCHING STATION BY A SUCTION CUP. OVERALL DIMENSIONS: 1.90 X 0.65 X 1.35M

### **Description**:

SPEED VARIATOR FOR EACH FUNCTION (CONVEYOR, LABELING HEAD) OVERALL DIMENSIONS: 1.34 X 0.55 X 1.55M

3) BAG DOSING-BAGING-SEALING MACHINE.
BAG FEEDING CONVEYOR 1100 X 250MM.
2 DOSING SYSTEMS BY SCREW OR ASSOCIATIVE WEIGH BUCKET. SUCTION CUP STATION FOR GRABBING THE BAG.
BAG OPENING STATION UNDER THE FILLING STATION USING PNEUMATIC CLAMPS.
JAW WELDING STATION, DIMENSIONS 300 X 100 MM.
RECEIVING CONVEYOR FOR EVACUATION OF THE FINISHED PRODUCT. CONVEYOR DIMENSIONS: 970 X 330 MM
DUST COLLECTOR.
90 LITER HOPPER.
VACUUM PUMP.
VARIOUS FORMAT PIECES FOR DOSING.