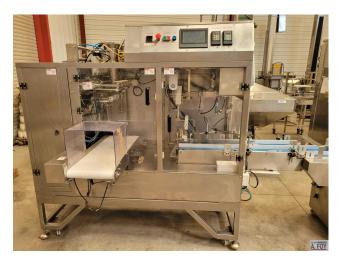

## LINE WITH BAG UNBUNCHER, LABELER AND DOSING MACHINE FOR DOYPACK BAGS

### **Description:**

FOOD STAINLESS STEEL MACHINE. CONTROL BY 5.7 INCH TOUCH SCREEN. 20 RECORDABLE PROGRAMS.

LINE INCLUDING THE UNBUNDING OF PRE-MADE BAGS (STAND UP TYPE, FLAT BAGS, DOYPACK, ZIP SEAL, SIDE SPOUT BAGS). LABELING HEAD WITH STATION FOR PLACING THE LABEL FLAT ON THE BAG. BAG FILLING AND SEALING STATION CAPACITY UP TO 2000GR. SOLID SHAPE WITH WORLD SCREW FOR FILLING POWDERS. THE MACHINE IS ALSO EQUIPPED WITH AN ASSOCIATIVE WEIGHER FOR GRANULES.

### **Description**:

SPEED VARIATOR FOR EACH FUNCTION (CONVEYOR, LABELING HEAD) OVERALL DIMENSIONS: 1.34 X 0.55 X 1.55M

3) BAG DOSING-BAGING-SEALING MACHINE.
BAG FEEDING CONVEYOR 1100 X 250MM.
2 DOSING SYSTEMS BY SCREW OR ASSOCIATIVE WEIGH BUCKET. SUCTION CUP STATION FOR GRABBING THE BAG.
BAG OPENING STATION UNDER THE FILLING STATION USING PNEUMATIC CLAMPS.
JAW WELDING STATION, DIMENSIONS 300 X 100 MM.
RECEIVING CONVEYOR FOR EVACUATION OF THE FINISHED PRODUCT. CONVEYOR DIMENSIONS: 970 X 330 MM
DUST COLLECTOR.
90 LITER HOPPER.
VACUUM PUMP.
VARIOUS FORMAT PIECES FOR DOSING.