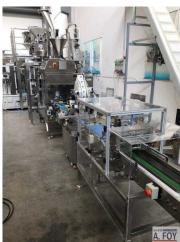

## LINE WITH BAG UNBUNCHER, LABELER AND DOSING MACHINE FOR DOYPACK BAGS

### **Description:**

FOOD STAINLESS STEEL MACHINE. CONTROL BY 5.7 INCH TOUCH SCREEN. 20 RECORDABLE PROGRAMS.

LINE INCLUDING THE UNBUNDING OF PRE-MADE BAGS (STAND UP TYPE, FLAT BAGS, DOYPACK, ZIP SEAL, SIDE SPOUT BAGS). LABELING HEAD WITH STATION FOR PLACING THE LABEL FLAT ON THE BAG. BAG FILLING AND SEALING STATION CAPACITY UP TO 2000GR. SOLID SHAPE WITH WORLD SCREW FOR FILLING POWDERS. THE MACHINE IS ALSO EQUIPPED WITH AN ASSOCIATIVE WEIGHER FOR GRANULES.

BAGS DIMENSIONS: LENGTH: FROM 150 TO 300MM WIDTH: FROM 100 TO 260MM PRODUCTION: FROM 6 0 12 MINUTE BAGS DEPENDING ON VOLUME AND NATURE OF THE PRODUCT.

PRINCIPLE:

1) BAGS UNSTACKING STATION WITH A MOTORIZED CONVEYOR BELT AND BAGS CATCHING STATION BY A SUCTION CUP. OVERALL DIMENSIONS: 1.90 X 0.65 X 1.35M