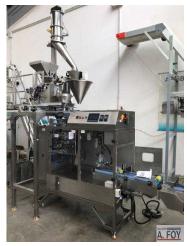

## LINE WITH BAG UNBUNCHER, LABELER AND DOSING MACHINE FOR DOYPACK BAGS

### **Description:**

FOOD STAINLESS STEEL MACHINE. CONTROL BY 5.7 INCH TOUCH SCREEN. 20 RECORDABLE PROGRAMS.

LINE INCLUDING THE UNBUNDING OF PRE-MADE BAGS (STAND UP TYPE, FLAT BAGS, DOYPACK, ZIP SEAL, SIDE SPOUT BAGS). LABELING HEAD WITH STATION FOR PLACING THE LABEL FLAT ON THE BAG. BAG FILLING AND SEALING STATION CAPACITY UP TO 2000GR. SOLID SHAPE WITH WORLD SCREW FOR FILLING POWDERS. THE MACHINE IS ALSO EQUIPPED WITH AN ASSOCIATIVE WEIGHER FOR GRANULES.

BAGS DIMENSIONS: LENGTH: FROM 150 TO 300MM WIDTH: FROM 100 TO 260MM PRODUCTION: FROM 6 0 12 MINUTE BAGS DEPENDING ON VOLUME AND NATURE OF THE PRODUCT.

PRINCIPLE:

1) BAGS UNSTACKING STATION WITH A MOTORIZED CONVEYOR BELT AND BAGS CATCHING STATION BY A SUCTION CUP. OVERALL DIMENSIONS: 1.90 X 0.65 X 1.35M

2) LABELER MODEL LB-210A FROM 2018, 1.2 KW. PLACE THE LABEL ON THE FLAT BAG. LABEL MAXI 90 X 180MM PERFORATED BELT CONVEYOR 1350 X 220MM ADJUSTABLE GUIDE IN WIDTH. VACUUM PUMP TO KEEP THE BAG PLATED ON THE CONVEYOR BELT. LABEL ROLL MANDREL DIAMETER 50MM 5.7 INCH TOUCH SCREEN.

# LINE WITH BAG UNBUNCHER, LABELER AND DOSING MACHINE FOR DOYPACK BAGS

### **Description**:

SPEED VARIATOR FOR EACH FUNCTION (CONVEYOR, LABELING HEAD) OVERALL DIMENSIONS: 1.34 X 0.55 X 1.55M

3) BAG DOSING-BAGING-SEALING MACHINE.
BAG FEEDING CONVEYOR 1100 X 250MM.
2 DOSING SYSTEMS BY SCREW OR ASSOCIATIVE WEIGH BUCKET. SUCTION CUP STATION FOR GRABBING THE BAG.
BAG OPENING STATION UNDER THE FILLING STATION USING PNEUMATIC CLAMPS.
JAW WELDING STATION, DIMENSIONS 300 X 100 MM.
RECEIVING CONVEYOR FOR EVACUATION OF THE FINISHED PRODUCT. CONVEYOR DIMENSIONS: 970 X 330 MM
DUST COLLECTOR.
90 LITER HOPPER.
VACUUM PUMP.
VARIOUS FORMAT PIECES FOR DOSING.