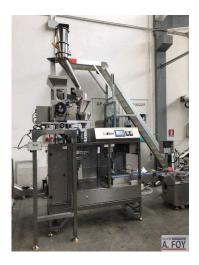

## LINE WITH BAG UNBUNCHER, LABELER AND DOSING MACHINE FOR DOYPACK BAGS

2) LABELER MODEL LB-210A FROM 2018, 1.2 KW. PLACE THE LABEL ON THE FLAT BAG. LABEL MAXI 90 X 180MM PERFORATED BELT CONVEYOR 1350 X 220MM ADJUSTABLE GUIDE IN WIDTH. VACUUM PUMP TO KEEP THE BAG PLATED ON THE CONVEYOR BELT. LABEL ROLL MANDREL DIAMETER 50MM 5.7 INCH TOUCH SCREEN.

### **Description**:

SPEED VARIATOR FOR EACH FUNCTION (CONVEYOR, LABELING HEAD) OVERALL DIMENSIONS: 1.34 X 0.55 X 1.55M

3) BAG DOSING-BAGING-SEALING MACHINE.
BAG FEEDING CONVEYOR 1100 X 250MM.
2 DOSING SYSTEMS BY SCREW OR ASSOCIATIVE WEIGH BUCKET. SUCTION CUP STATION FOR GRABBING THE BAG.
BAG OPENING STATION UNDER THE FILLING STATION USING PNEUMATIC CLAMPS.
JAW WELDING STATION, DIMENSIONS 300 X 100 MM.
RECEIVING CONVEYOR FOR EVACUATION OF THE FINISHED PRODUCT. CONVEYOR DIMENSIONS: 970 X 330 MM
DUST COLLECTOR.
90 LITER HOPPER.
VACUUM PUMP.
VARIOUS FORMAT PIECES FOR DOSING.