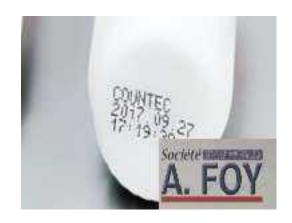

## **Description:**

Containers fed on belt conveyor and bottle transfer to side belt by gating system

Bottle detected by bottle detecting sensor and printed on bottom and as an optional item camera inspection with rejection system is available.