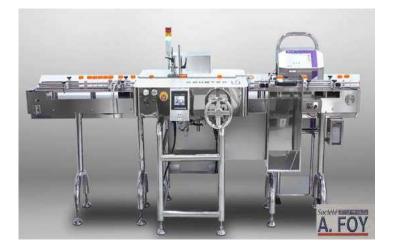

## Bottle Bottom Printing System : BBP-120 (Camera inspection is not included)

## **Description:**

Containers fed on belt conveyor and bottle transfer to side belt by gating system

Bottle detected by bottle detecting sensor and printed on bottom and as an optional item camera inspection with rejection system is available.

Machine Consist of: In feeding conveyor with gating system Bottle detecting sensor Side belt Bottom printing unit. Printer model can be discuss, (Must be confirm before order confimration)